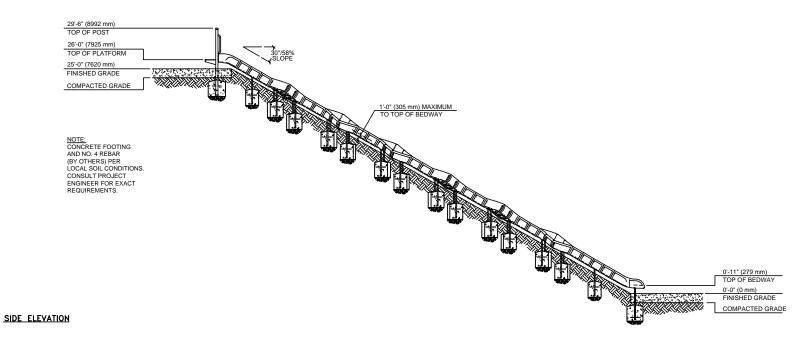

## PLAN VIEW

This drawing reveals the copyrighted intellectual property of Columbia Cascade Company. Not for use by others without our express, written authorization.

Authorization for use is hereby granted to architects, landscape architects and similar design professionals solely for the purpose of specifying TimberForm products.

1300 S.W. Sixth Avenue, Suite 310 Telephone 503/223-1157 Portland, Oregon 97201-3464 Facsimile 503/223-4530 U.S.A.

WWW.TIMBERFORM.COM

Title: TIMBERFORM

MODEL NO. 1650-263-01-EMB EMBANKMENT CURVED SLIDE CHUTE