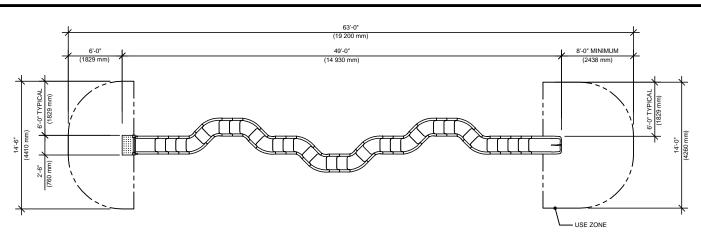

## PLAN VIEW

This drawing reveals the copyrighted intellectual property of Columbia Cascade Company. Not for use by others without our express, written authorization.

Authorization for use is hereby granted to architects, landscape architects and similar design professionals solely for the purpose of specifying TimberForm products.

1300 S.W. Sixth Avenue, Suite 310 Telephone 503/223-1157 Portland, Oregon 97201-3464 Facsimile 503/223-4530 U.S.A.

WWW.TIMBERFORM.COM

Title: TIMBERFORM

MODEL NO. 1650-263-01-EMB EMBANKMENT CURVED SLIDE CHUTE