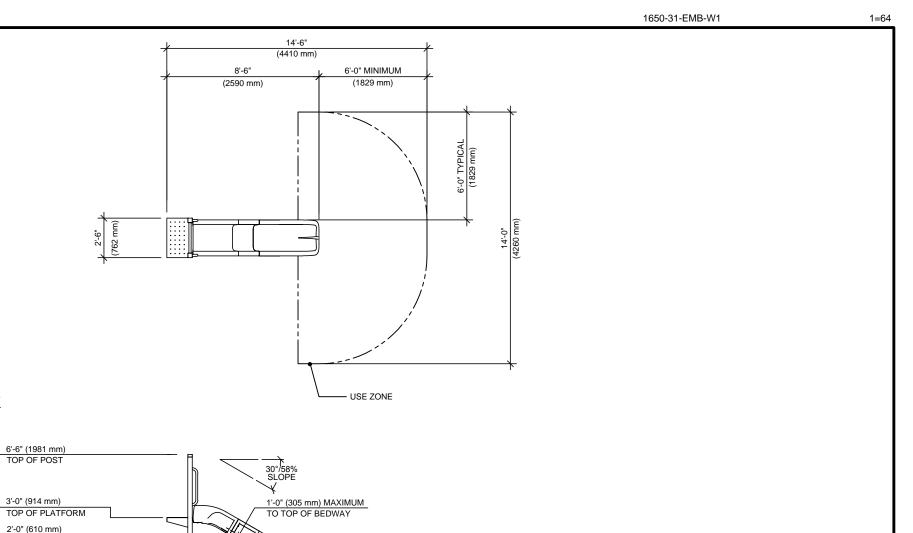

## SIDE ELEVATION

PLAN VIEW

| of Colu<br>without<br>Authori<br>Iandsce | This drawing reveals the copyrighted intellectual property<br>of Columbia Cascade Company. Not for use by others<br>without our express, written authorization.<br>Authorization for use is hereby granted to architects,<br>landscape architects and similar design professionals<br>solely for the purpose of specifying TimberForm products. |             |                    |                                                                  |                                                  | Title:<br>TIMBERFORM<br>MODEL NO. 1650-31-EMB<br>EMBANKMENT SLIDE CHUTE |       |
|------------------------------------------|-------------------------------------------------------------------------------------------------------------------------------------------------------------------------------------------------------------------------------------------------------------------------------------------------------------------------------------------------|-------------|--------------------|------------------------------------------------------------------|--------------------------------------------------|-------------------------------------------------------------------------|-------|
| <u>A</u> 01                              | 01-19-18 U                                                                                                                                                                                                                                                                                                                                      | ISE ZONE    | E3/CL              | 1300 S.W. Sixth Avenue, Suite 310<br>Portland, Oregon 97201–3464 | Telephone 503/223–1157<br>Facsimile 503/223–4530 |                                                                         |       |
| Scale                                    | Di                                                                                                                                                                                                                                                                                                                                              | rawn by: AT | 04-01-14           | U.S.A.<br>WWW.TIMBERF(                                           |                                                  | Drawing No.                                                             | Sheet |
| 3/16"=1                                  | B/16"=1'-0" Ck'd by:                                                                                                                                                                                                                                                                                                                            |             | WWW.IIMBERFORM.COM |                                                                  | W-1650-31-EMB                                    | 1 of 1                                                                  |       |