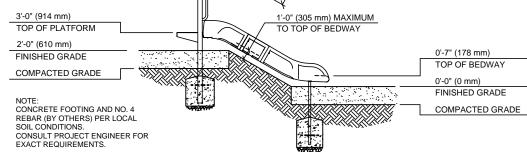

## SIDE ELEVATION

PLAN VIEW

| of Colu<br>without<br>Authori<br>Iandsce | This drawing reveals the copyrighted intellectual property<br>of Columbia Cascade Company. Not for use by others<br>without our express, written authorization.<br>Authorization for use is hereby granted to architects,<br>landscape architects and similar design professionals<br>solely for the purpose of specifying TimberForm products. |             |                    |                                                                  |                                                  | Title:<br>TIMBERFORM<br>MODEL NO. 1650-31-EMB<br>EMBANKMENT SLIDE CHUTE |       |
|------------------------------------------|-------------------------------------------------------------------------------------------------------------------------------------------------------------------------------------------------------------------------------------------------------------------------------------------------------------------------------------------------|-------------|--------------------|------------------------------------------------------------------|--------------------------------------------------|-------------------------------------------------------------------------|-------|
| <u>A</u> 01                              | 01-19-18 U                                                                                                                                                                                                                                                                                                                                      | ISE ZONE    | E3/CL              | 1300 S.W. Sixth Avenue, Suite 310<br>Portland, Oregon 97201–3464 | Telephone 503/223–1157<br>Facsimile 503/223–4530 |                                                                         |       |
| Scale                                    | Di                                                                                                                                                                                                                                                                                                                                              | rawn by: AT | 04-01-14           | U.S.A.<br>WWW.TIMBERF(                                           |                                                  | Drawing No.                                                             | Sheet |
| 3/16"=1                                  | B/16"=1'-0" Ck'd by:                                                                                                                                                                                                                                                                                                                            |             | WWW.IIMBERFORM.COM |                                                                  | W-1650-31-EMB                                    | 1 of 1                                                                  |       |